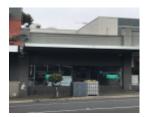

#### **Physical Description 1**

"This single-storey retail building comprises three small shops stepped vertically to address the sloping site. It is built in a simple style that recalls No 1511 on the opposite corner site. Again, subtly expressed pilasters, in this instance with decorative capping at parapet level, add rhythm to an otherwise plain facade. The original shopfronts have been replaced at Nos 1600 and 1602 but the group nonetheless retains the flavour of the original development. Building plans held in Stonnington Council Archives suggest that the verandah has survived from the original development in a modified form."

#### Shopfront

Intact elements: Copper frame, pressed metal soffit to entry.

This place/object may be included in the Victorian Heritage Register pursuant to the Heritage Act 2017. Check the Victorian Heritage Database, selecting 'Heritage Victoria' as the place source.