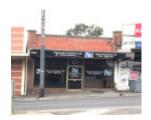

### **Physical Description 1**

1628-1630 High Street is part of a pair of small shops whose red brick facades are defined by pilasters and parapets in contrasting clinker brick. The shop front has been extensively modified but retains its early form. 1628-1630 has been modified to provide large areas of glazing and a sculptural device alluding to the solicitors' practice within has been fitted to the parapet.