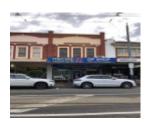

#### **Physical Description 1**

Pair of double storey interwar shops.

## **Shopfront**

Intact elements: Bronze frames, brown tiles, Tudor-Revival door, tiles floor and pressed metal soffit to splayed entry, pressed metal soffit to verandah.

This place/object may be included in the Victorian Heritage Register pursuant to the Heritage Act 2017. Check the Victorian Heritage Database, selecting 'Heritage Victoria' as the place source.