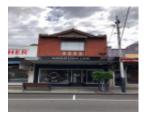

# **Physical Description 1**

Double storey interwar shop.

## Shopfront

Intact elements: Metal frame (overpainted), pressed metal soffit to splayed entry, glazed timber door.

This place/object may be included in the Victorian Heritage Register pursuant to the Heritage Act 2017. Check the Victorian Heritage Database, selecting 'Heritage Victoria' as the place source.