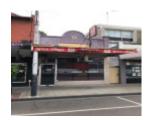

#### **Physical Description 1**

Single storey interwar shop.

## **Shopfront**

Intact elements: Bronze frames, glazed timber door, pressed metal soffit to splayed entry, highlights covered.

This place/object may be included in the Victorian Heritage Register pursuant to the Heritage Act 2017. Check the Victorian Heritage Database, selecting 'Heritage Victoria' as the place source.