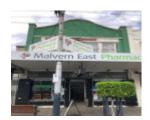

#### **Physical Description 1**

Pair of double storey interwar shops.

## **Shopfront**

Intact elements: Bronze frames, leadlight highlights, glazed timber door, pressed metal soffit to splayed entry.

This place/object may be included in the Victorian Heritage Register pursuant to the Heritage Act 2017. Check the Victorian Heritage Database, selecting 'Heritage Victoria' as the place source.