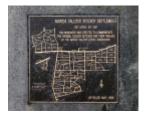

## **Veterans Description for Public**

The Boorcan Soldiers Settlement Memorial was erected to commemorate the original soldier settlers and their families of the Marida Yallock Estate Subdivsion, established 1947. The memorial comprises of a cairn with a

plaque mapping the location of the families' properties.

This place/object may be included in the Victorian Heritage Register pursuant to the Heritage Act 2017. Check the Victorian Heritage Database, selecting 'Heritage Victoria' as the place source.