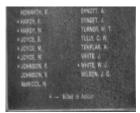

## **Veterans Description for Public**

The Branxholme WWI Memorial, on the Henty Highway, lists the names of those local men who served in the First World War.

This place/object may be included in the Victorian Heritage Register pursuant to the Heritage Act 2017. Check the Victorian Heritage Database, selecting 'Heritage Victoria' as the place source.