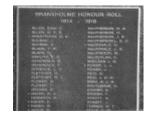

## **Veterans Description for Public**

The Branxholme WWI Memorial, on the Henty Highway, lists the names of those local men who served in the First World War.

This place/object may be included in the Victorian Heritage Register pursuant to the Heritage Act 2017. Check the Victorian Heritage Database, selecting 'Heritage Victoria' as the place source.