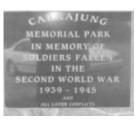

# **Carrajung Memorial Park**

Carrajung 2.jpg

Carrajung 3.jpg

## **Veterans Description for Public**

The Carrajung Memorial Park is dedicated to the memory of soldiers who fell in the First World War, Second World War and later conflicts. The park comprises of a cricket ground.