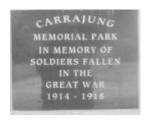

# **Carrajung Memorial Park**

Carrajung 2.jpg

Carrajung 3.jpg

## **Veterans Description for Public**

The Carrajung Memorial Park is dedicated to the memory of soldiers who fell in the First World War, Second World War and later conflicts. The park comprises of a cricket ground.