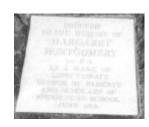

# **Clifton Hill War Memorial Fountain**

Clift 3.jpg

Clift 4.jpg

### **Veterans Description for Public**

The Clifton Hill War Memorial Fountain is located in the grounds of Spensley Street Primary School. The fountain is dedicated to Sister Margaret Montgomery who served in the First World War.