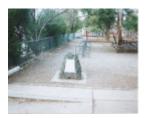

# **Clifton Hill War Memorial Fountain**

Clift 3.jpg

Clift 4.jpg

### **Veterans Description for Public**

The Clifton Hill War Memorial Fountain is located in the grounds of Spensley Street Primary School. The fountain is dedicated to Sister Margaret Montgomery who served in the First World War.