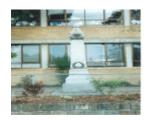

# **Spensley Street Primary School Memorial**

Clift 1.jpg

Clift 2.jpg

### **Veterans Description for Public**

The Spensley Street Primary School Memorial comprises of an obelisk dedicated to the memory of 'old scholars' who served in the First World War.

This place/object may be included in the Victorian Heritage Register pursuant to the Heritage Act 2017. Check the Victorian Heritage Database, selecting 'Heritage Victoria' as the place source.