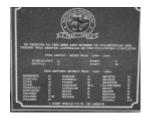

# **Veterans Description for Public**

The Coldstream and Yering War Memorial, on the Maroondah Highway and Melba Highway, comprises of a coloured stone block monument. The memorial lists the names of seventy-two fallen soldiers who fought in the Boer War, First World War and Second World War.