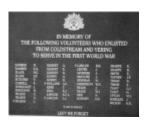

# **Veterans Description for Public**

The Coldstream and Yering War Memorial, on the Maroondah Highway and Melba Highway, comprises of a coloured stone block monument. The memorial lists the names of seventy-two fallen soldiers who fought in the Boer War, First World War and Second World War.