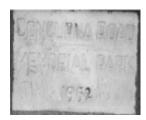

# **Congupna Memorial Gates**

Cong 1.jpg

Cong 2.jpg

Cong 3.jpg

## **Veterans Description for Public**

The Congupna Memorial Gates were erected in 1952 in memory of the Second World War.

This place/object may be included in the Victorian Heritage Register pursuant to the Heritage Act 2017. Check the Victorian Heritage Database, selecting 'Heritage Victoria' as the place source.