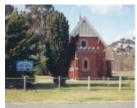

# **Cooma Uniting Church Memorial Tablets**

Cooma 1.jpg

Cooma 2.jpg

Cooma 3.jpg

#### Location

COOMA, GREATER SHEPPARTON CITY

### **Veterans Description for Public**

The Cooma Uniting Church Memorial Tablets are dedicated the First and Second World Wars. Each tablet lists the names of those who served in each world war.

This place/object may be included in the Victorian Heritage Register pursuant to the Heritage Act 2017. Check the Victorian Heritage Database, selecting 'Heritage Victoria' as the place source.