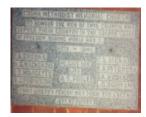

# **Cooma Uniting Church Memorial Tablets**

Cooma 1.jpg

Cooma 2.jpg

Cooma 3.jpg

### **Veterans Description for Public**

The Cooma Uniting Church Memorial Tablets are dedicated the First and Second World Wars. Each tablet lists the names of those who served in each world war.

This place/object may be included in the Victorian Heritage Register pursuant to the Heritage Act 2017. Check the Victorian Heritage Database, selecting 'Heritage Victoria' as the place source.