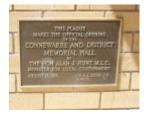

# **Connewarre and District Memorial Hall**

Connewarre 1.JPG

Connewarre 2.JPG

## **Veterans Description for Public**

The Connewarre and District Memorial Hall was opened on August 13th 1976.

This place/object may be included in the Victorian Heritage Register pursuant to the Heritage Act 2017. Check the Victorian Heritage Database, selecting 'Heritage Victoria' as the place source.