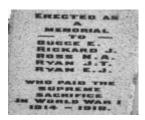

### **Veterans Description for Public**

The Curyo Memorial Gates list the names of district servicemen who died fighting in the First and Second World Wars.

This place/object may be included in the Victorian Heritage Register pursuant to the Heritage Act 2017. Check the Victorian Heritage Database, selecting 'Heritage Victoria' as the place source.