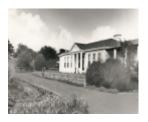

## **Statement of Significance**

Last updated on -

Original homestead built 1884 & destroyed by in 1940 bushfire. Current homestead built 1940. Of some interest is the skeletal remains of the form of the 19th century garden which provides comparisons with other similar 19th century gardens.