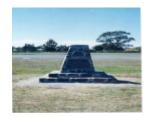

## **Veterans Description for Public**

The Darnum War Memorial consists of a stone cairn erected to honour the residents of the Darnum - Cloverlea District who died during the First World War and in the conflicts that followed.