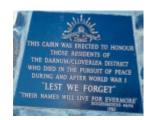

## **Veterans Description for Public**

The Darnum War Memorial consists of a stone cairn erected to honour the residents of the Darnum - Cloverlea District who died during the First World War and in the conflicts that followed.