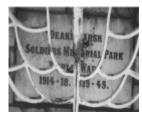

# **Deans Marsh Memorial Gates**

Deans M 1.1.jpg

Deans M 2.jpg

### **Veterans Description for Public**

The Deans Marsh Memorial Gates, at the entrance to the Soldiers Memorial Park, are dedicated to the First and Second World War.

This place/object may be included in the Victorian Heritage Register pursuant to the Heritage Act 2017. Check the Victorian Heritage Database, selecting 'Heritage Victoria' as the place source.