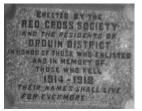

### **Veterans Description for Public**

The new building for the Drouin R.S.L. features the foundation stone from the original building. The original R.S.L. was erected by the Red Cross Society and the Drouin community in honour of those who enlisted and those who never returned from the First World War.