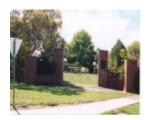

# **Dumbalk Memorial Gates**

Dumbalk 1.jpg

Dumbalk 2.jpg

## **Veterans Description for Public**

The Dumbalk Memorial Gates, at the entrance to the Memorial Park, are dedicated to the memory of the First and Second World Wars.

This place/object may be included in the Victorian Heritage Register pursuant to the Heritage Act 2017. Check the Victorian Heritage Database, selecting 'Heritage Victoria' as the place source.