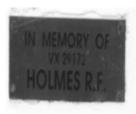

# **Eagle Point Memorial Gates**

EagleP 2.jpg

EagleP 3.jpg

EagleP 4.jpg

## **Veterans Description for Public**

The Eagle Point Memorial Gates, at the entrance to Eagle Point Primary School, were erected in memory of the First World War and Second World War.

This place/object may be included in the Victorian Heritage Register pursuant to the Heritage Act 2017. Check the Victorian Heritage Database, selecting 'Heritage Victoria' as the place source.