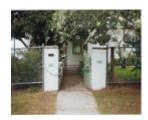

# **Eagle Point Memorial Gates**

EagleP 2.jpg

EagleP 3.jpg

EagleP 4.jpg

## **Veterans Description for Public**

The Eagle Point Memorial Gates, at the entrance to Eagle Point Primary School, were erected in memory of the First World War and Second World War.

This place/object may be included in the Victorian Heritage Register pursuant to the Heritage Act 2017. Check the Victorian Heritage Database, selecting 'Heritage Victoria' as the place source.