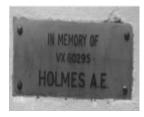

# **Eagle Point Memorial Gates**

EagleP 2.jpg

EagleP 3.jpg

EagleP 4.jpg

## **Veterans Description for Public**

The Eagle Point Memorial Gates, at the entrance to Eagle Point Primary School, were erected in memory of the First World War and Second World War.

This place/object may be included in the Victorian Heritage Register pursuant to the Heritage Act 2017. Check the Victorian Heritage Database, selecting 'Heritage Victoria' as the place source.