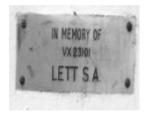

# **Eagle Point Memorial Gates**

EagleP 2.jpg

EagleP 3.jpg

EagleP 4.jpg

## **Veterans Description for Public**

The Eagle Point Memorial Gates, at the entrance to Eagle Point Primary School, were erected in memory of the First World War and Second World War.

This place/object may be included in the Victorian Heritage Register pursuant to the Heritage Act 2017. Check the Victorian Heritage Database, selecting 'Heritage Victoria' as the place source.