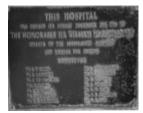

# **Edenhope and District Memorial Hospital**

Eden 12.jpg

Eden 13.jpg

## **Veterans Description for Public**

The Edenhope and District Memorial Hospital is located on Elizabeth Street.

This place/object may be included in the Victorian Heritage Register pursuant to the Heritage Act 2017. Check the Victorian Heritage Database, selecting 'Heritage Victoria' as the place source.