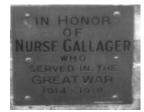

### **Veterans Description for Public**

The Elmhurst Mechanics Institute Memorial Wall includes plaques dedicated to the memory of Nurse Gallager and Nurse Cameron who both served during the First World War.