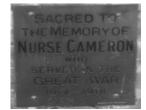

### **Veterans Description for Public**

The Elmhurst Mechanics Institute Memorial Wall includes plaques dedicated to the memory of Nurse Gallager and Nurse Cameron who both served during the First World War.