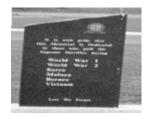

## **Veterans Description for Public**

The Epping Memorial Tablet is located next to the Epping War Memorial on Harvest Home Road. It is dedicated to those who paid the supreme sacrifice during the First World War, Second World War, Korea, Malaya, Borneo and Vietnam.