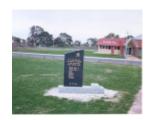

## **Veterans Description for Public**

The Epping Memorial Tablet is located next to the Epping War Memorial on Harvest Home Road. It is dedicated to those who paid the supreme sacrifice during the First World War, Second World War, Korea, Malaya, Borneo and Vietnam.