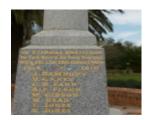

## **Veterans Description for Public**

The Lower Ferntree Gully War Memorial, relocated from Ferntree Gully Primary School to Dorset Road, comprises of a small granite obelisk dedicated to local scholars who died First World War.