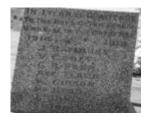

## **Veterans Description for Public**

The Lower Ferntree Gully War Memorial, relocated from Ferntree Gully Primary School to Dorset Road, comprises of a small granite obelisk dedicated to local scholars who died First World War.