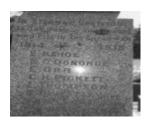

## **Veterans Description for Public**

The Lower Ferntree Gully War Memorial, relocated from Ferntree Gully Primary School to Dorset Road, comprises of a small granite obelisk dedicated to local scholars who died First World War.