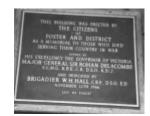

# **Foster War Memorial Arts Centre**

Foster 4.jpg

Foster 5.jpg

## **Veterans Description for Public**

The Foster War Memorial Arts Centre was established on 12th November 1966 in memory of all those who died in serving Australia in times of war.

This place/object may be included in the Victorian Heritage Register pursuant to the Heritage Act 2017. Check the Victorian Heritage Database, selecting 'Heritage Victoria' as the place source.