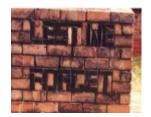

## **Veterans Description for Public**

The Gembrook R.S.L. War Memorial consists of a brick flagstaff inscribed simply with "Lest We Forget."

This place/object may be included in the Victorian Heritage Register pursuant to the Heritage Act 2017. Check the Victorian Heritage Database, selecting 'Heritage Victoria' as the place source.