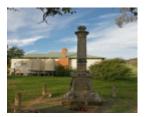

## **Veterans Description for Public**

The Granya War Memorial, located in the former School grounds, comprises of a pillar monument dedicated to the First World War. The monument was erected on August 14th 1920.