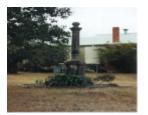

## **Veterans Description for Public**

The Granya War Memorial, located in the former School grounds, comprises of a pillar monument dedicated to the First World War. The monument was erected on August 14th 1920.