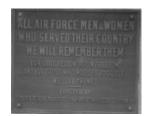

### **Veterans Description for Public**

The Hamilton Airforce Memorial Gates, at the entrance to the Melville Oval on Lonsdale and Brown Streets, are dedicated to the men and women who served with the Royal Australian Air Force during times of war.