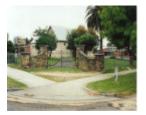

# **Hastings Primary School Memorial Gates**

Hast 8.jpg

Hast 9.jpg

## **Veterans Description for Public**

The Hastings Primary School Memorial Gates, on Hodgins Road, is inscribed simply with "Honour for Service."

This place/object may be included in the Victorian Heritage Register pursuant to the Heritage Act 2017. Check the Victorian Heritage Database, selecting 'Heritage Victoria' as the place source.