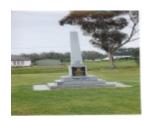

## **Veterans Description for Public**

The Huntly War Memorial, in the Garden of Remembrance, comprises of a granite obelisk dedicated to those who served in the First World War, Second World War, Malaya, Korea, Borneo and Vietnam.