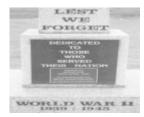

## **Veterans Description for Public**

The Huntly War Memorial, in the Garden of Remembrance, comprises of a granite obelisk dedicated to those who served in the First World War, Second World War, Malaya, Korea, Borneo and Vietnam.