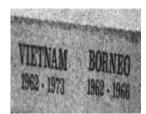

## **Veterans Description for Public**

The Huntly War Memorial, in the Garden of Remembrance, comprises of a granite obelisk dedicated to those who served in the First World War, Second World War, Malaya, Korea, Borneo and Vietnam.