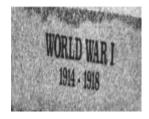

## **Veterans Description for Public**

The Huntly War Memorial, in the Garden of Remembrance, comprises of a granite obelisk dedicated to those who served in the First World War, Second World War, Malaya, Korea, Borneo and Vietnam.