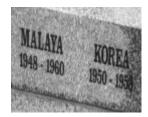

## **Veterans Description for Public**

The Huntly War Memorial, in the Garden of Remembrance, comprises of a granite obelisk dedicated to those who served in the First World War, Second World War, Malaya, Korea, Borneo and Vietnam.