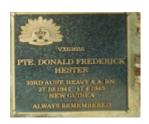

## **Veterans Description for Public**

The Huntly Remembrance Garden contains the Huntly War Memorial Obelisk and over twenty plaques featuring the names of men and women who served in the First World War and the Second World War.