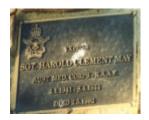

## **Veterans Description for Public**

The Huntly Remembrance Garden contains the Huntly War Memorial Obelisk and over twenty plaques featuring the names of men and women who served in the First World War and the Second World War.