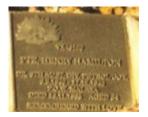

## **Veterans Description for Public**

The Huntly Remembrance Garden contains the Huntly War Memorial Obelisk and over twenty plaques featuring the names of men and women who served in the First World War and the Second World War.