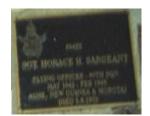

## **Veterans Description for Public**

The Huntly Remembrance Garden contains the Huntly War Memorial Obelisk and over twenty plaques featuring the names of men and women who served in the First World War and the Second World War.