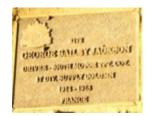

## **Veterans Description for Public**

The Huntly Remembrance Garden contains the Huntly War Memorial Obelisk and over twenty plaques featuring the names of men and women who served in the First World War and the Second World War.