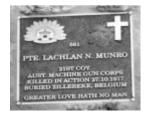

# **Huntly Remembrance Garden and Plaques**

Huntly 1.jpg

Huntly 7.jpg

Huntly 8.jpg

Huntly 9.jpg

Huntly 10.jpg

Huntly 11.jpg

Huntly 12.jpg

## **Veterans Description for Public**

The Huntly Remembrance Garden contains the Huntly War Memorial Obelisk and over twenty plaques featuring the names of men and women who served in the First World War and the Second World War.