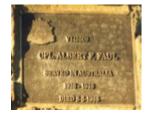

## **Veterans Description for Public**

The Huntly Remembrance Garden contains the Huntly War Memorial Obelisk and over twenty plaques featuring the names of men and women who served in the First World War and the Second World War.