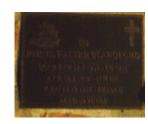

## **Veterans Description for Public**

The Huntly Remembrance Garden contains the Huntly War Memorial Obelisk and over twenty plaques featuring the names of men and women who served in the First World War and the Second World War.