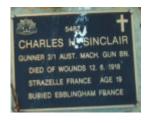

## **Veterans Description for Public**

The Huntly Remembrance Garden contains the Huntly War Memorial Obelisk and over twenty plaques featuring the names of men and women who served in the First World War and the Second World War.