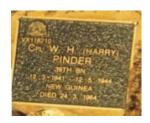

## **Veterans Description for Public**

The Huntly Remembrance Garden contains the Huntly War Memorial Obelisk and over twenty plaques featuring the names of men and women who served in the First World War and the Second World War.