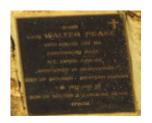

## **Veterans Description for Public**

The Huntly Remembrance Garden contains the Huntly War Memorial Obelisk and over twenty plaques featuring the names of men and women who served in the First World War and the Second World War.