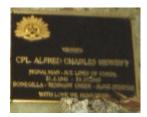

## **Veterans Description for Public**

The Huntly Remembrance Garden contains the Huntly War Memorial Obelisk and over twenty plaques featuring the names of men and women who served in the First World War and the Second World War.