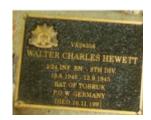

## **Veterans Description for Public**

The Huntly Remembrance Garden contains the Huntly War Memorial Obelisk and over twenty plaques featuring the names of men and women who served in the First World War and the Second World War.