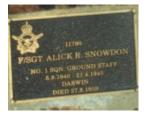

## **Veterans Description for Public**

The Huntly Remembrance Garden contains the Huntly War Memorial Obelisk and over twenty plaques featuring the names of men and women who served in the First World War and the Second World War.