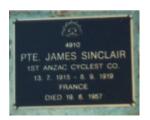

## **Veterans Description for Public**

The Huntly Remembrance Garden contains the Huntly War Memorial Obelisk and over twenty plaques featuring the names of men and women who served in the First World War and the Second World War.