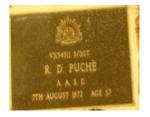

## **Veterans Description for Public**

The Huntly Remembrance Garden contains the Huntly War Memorial Obelisk and over twenty plaques featuring the names of men and women who served in the First World War and the Second World War.