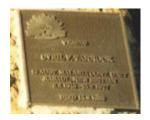

## **Veterans Description for Public**

The Huntly Remembrance Garden contains the Huntly War Memorial Obelisk and over twenty plaques featuring the names of men and women who served in the First World War and the Second World War.