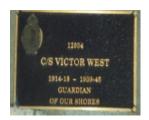

## **Veterans Description for Public**

The Huntly Remembrance Garden contains the Huntly War Memorial Obelisk and over twenty plaques featuring the names of men and women who served in the First World War and the Second World War.