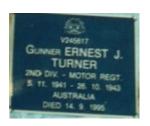

## **Veterans Description for Public**

The Huntly Remembrance Garden contains the Huntly War Memorial Obelisk and over twenty plaques featuring the names of men and women who served in the First World War and the Second World War.