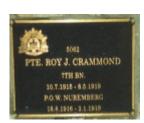

## **Veterans Description for Public**

The Huntly Remembrance Garden contains the Huntly War Memorial Obelisk and over twenty plaques featuring the names of men and women who served in the First World War and the Second World War.