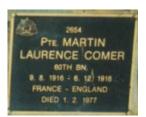

## **Veterans Description for Public**

The Huntly Remembrance Garden contains the Huntly War Memorial Obelisk and over twenty plaques featuring the names of men and women who served in the First World War and the Second World War.