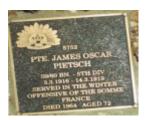

## **Veterans Description for Public**

The Huntly Remembrance Garden contains the Huntly War Memorial Obelisk and over twenty plaques featuring the names of men and women who served in the First World War and the Second World War.