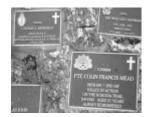

## **Veterans Description for Public**

The Huntly Remembrance Garden contains the Huntly War Memorial Obelisk and over twenty plaques featuring the names of men and women who served in the First World War and the Second World War.