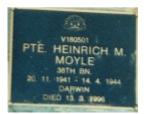

## **Veterans Description for Public**

The Huntly Remembrance Garden contains the Huntly War Memorial Obelisk and over twenty plaques featuring the names of men and women who served in the First World War and the Second World War.