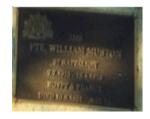

## **Veterans Description for Public**

The Huntly Remembrance Garden contains the Huntly War Memorial Obelisk and over twenty plaques featuring the names of men and women who served in the First World War and the Second World War.