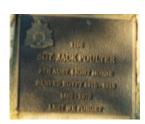

## **Veterans Description for Public**

The Huntly Remembrance Garden contains the Huntly War Memorial Obelisk and over twenty plaques featuring the names of men and women who served in the First World War and the Second World War.