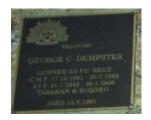

## **Veterans Description for Public**

The Huntly Remembrance Garden contains the Huntly War Memorial Obelisk and over twenty plaques featuring the names of men and women who served in the First World War and the Second World War.