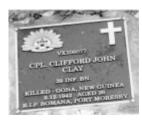

## **Veterans Description for Public**

The Huntly Remembrance Garden contains the Huntly War Memorial Obelisk and over twenty plaques featuring the names of men and women who served in the First World War and the Second World War.