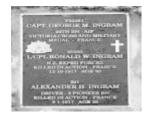

# **Huntly Remembrance Garden and Plaques**

Huntly 1.jpg

Huntly 7.jpg

Huntly 8.jpg

Huntly 9.jpg

Huntly 10.jpg

Huntly 11.jpg

Huntly 12.jpg

## **Veterans Description for Public**

The Huntly Remembrance Garden contains the Huntly War Memorial Obelisk and over twenty plaques featuring the names of men and women who served in the First World War and the Second World War.