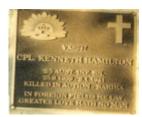

## **Veterans Description for Public**

The Huntly Remembrance Garden contains the Huntly War Memorial Obelisk and over twenty plaques featuring the names of men and women who served in the First World War and the Second World War.