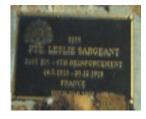

## **Veterans Description for Public**

The Huntly Remembrance Garden contains the Huntly War Memorial Obelisk and over twenty plaques featuring the names of men and women who served in the First World War and the Second World War.