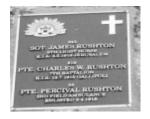

## **Veterans Description for Public**

The Huntly Remembrance Garden contains the Huntly War Memorial Obelisk and over twenty plaques featuring the names of men and women who served in the First World War and the Second World War.