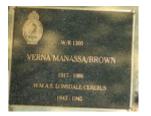

## **Veterans Description for Public**

The Huntly Remembrance Garden contains the Huntly War Memorial Obelisk and over twenty plaques featuring the names of men and women who served in the First World War and the Second World War.