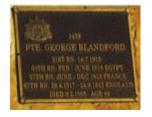

## **Veterans Description for Public**

The Huntly Remembrance Garden contains the Huntly War Memorial Obelisk and over twenty plaques featuring the names of men and women who served in the First World War and the Second World War.