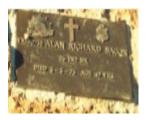

# **Huntly Remembrance Garden and Plaques**

Huntly 1.jpg

Huntly 7.jpg

Huntly 8.jpg

Huntly 9.jpg

Huntly 10.jpg

Huntly 11.jpg

Huntly 12.jpg

## **Veterans Description for Public**

The Huntly Remembrance Garden contains the Huntly War Memorial Obelisk and over twenty plaques featuring the names of men and women who served in the First World War and the Second World War.