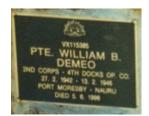

## **Veterans Description for Public**

The Huntly Remembrance Garden contains the Huntly War Memorial Obelisk and over twenty plaques featuring the names of men and women who served in the First World War and the Second World War.