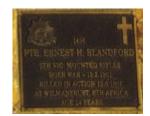

## **Veterans Description for Public**

The Huntly Remembrance Garden contains the Huntly War Memorial Obelisk and over twenty plaques featuring the names of men and women who served in the First World War and the Second World War.