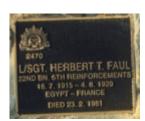

## **Veterans Description for Public**

The Huntly Remembrance Garden contains the Huntly War Memorial Obelisk and over twenty plaques featuring the names of men and women who served in the First World War and the Second World War.