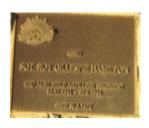

## **Veterans Description for Public**

The Huntly Remembrance Garden contains the Huntly War Memorial Obelisk and over twenty plaques featuring the names of men and women who served in the First World War and the Second World War.