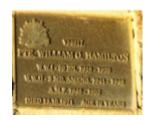

## **Veterans Description for Public**

The Huntly Remembrance Garden contains the Huntly War Memorial Obelisk and over twenty plaques featuring the names of men and women who served in the First World War and the Second World War.