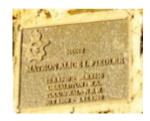

## **Veterans Description for Public**

The Huntly Remembrance Garden contains the Huntly War Memorial Obelisk and over twenty plaques featuring the names of men and women who served in the First World War and the Second World War.