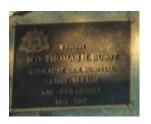

## **Veterans Description for Public**

The Huntly Remembrance Garden contains the Huntly War Memorial Obelisk and over twenty plaques featuring the names of men and women who served in the First World War and the Second World War.