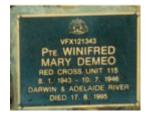

## **Veterans Description for Public**

The Huntly Remembrance Garden contains the Huntly War Memorial Obelisk and over twenty plaques featuring the names of men and women who served in the First World War and the Second World War.