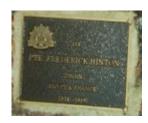

## **Veterans Description for Public**

The Huntly Remembrance Garden contains the Huntly War Memorial Obelisk and over twenty plaques featuring the names of men and women who served in the First World War and the Second World War.