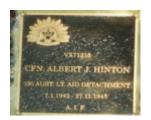

## **Veterans Description for Public**

The Huntly Remembrance Garden contains the Huntly War Memorial Obelisk and over twenty plaques featuring the names of men and women who served in the First World War and the Second World War.