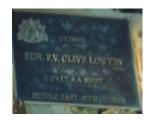

## **Veterans Description for Public**

The Huntly Remembrance Garden contains the Huntly War Memorial Obelisk and over twenty plaques featuring the names of men and women who served in the First World War and the Second World War.