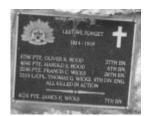

# **Huntly Remembrance Garden and Plaques**

Huntly 1.jpg

Huntly 7.jpg

Huntly 8.jpg

Huntly 9.jpg

Huntly 10.jpg

Huntly 11.jpg

Huntly 12.jpg

## **Veterans Description for Public**

The Huntly Remembrance Garden contains the Huntly War Memorial Obelisk and over twenty plaques featuring the names of men and women who served in the First World War and the Second World War.