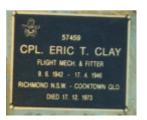

## **Veterans Description for Public**

The Huntly Remembrance Garden contains the Huntly War Memorial Obelisk and over twenty plaques featuring the names of men and women who served in the First World War and the Second World War.