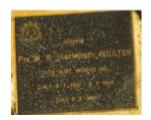

## **Veterans Description for Public**

The Huntly Remembrance Garden contains the Huntly War Memorial Obelisk and over twenty plaques featuring the names of men and women who served in the First World War and the Second World War.