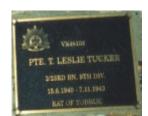

## **Veterans Description for Public**

The Huntly Remembrance Garden contains the Huntly War Memorial Obelisk and over twenty plaques featuring the names of men and women who served in the First World War and the Second World War.