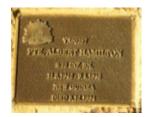

## **Veterans Description for Public**

The Huntly Remembrance Garden contains the Huntly War Memorial Obelisk and over twenty plaques featuring the names of men and women who served in the First World War and the Second World War.