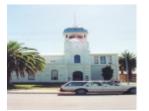

# **Inglewood Town Hall Memorial Clock**

Ingle 8.jpg

Ingle 9.jpg

## **Veterans Description for Public**

The Inglewood Town Hall Memorial Clock, on Verdon and Market Streets, is dedicated those who served in the Second World War.

This place/object may be included in the Victorian Heritage Register pursuant to the Heritage Act 2017. Check the Victorian Heritage Database, selecting 'Heritage Victoria' as the place source.