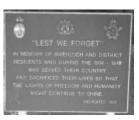

### **Veterans Description for Public**

The Inverloch Memorial Rose Garden is located outside the community centre. The garden features plaques dedicated to those Inverloch residents who served and those who made the supreme sacrifice during the First World War, Second World War, Korea, Malaya and Vietnam.