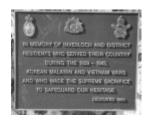

### **Veterans Description for Public**

The Inverloch Memorial Rose Garden is located outside the community centre. The garden features plaques dedicated to those Inverloch residents who served and those who made the supreme sacrifice during the First World War, Second World War, Korea, Malaya and Vietnam.