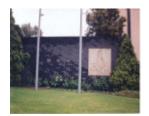

## **Veterans Description for Public**

The Kew Library Memorial Wall, on Civic Drive and White Horse Road, features four plaques dedicated to the conflicts in Korea, Borneo, Malaya and Vietnam.

This place/object may be included in the Victorian Heritage Register pursuant to the Heritage Act 2017. Check the Victorian Heritage Database, selecting 'Heritage Victoria' as the place source.