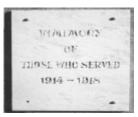

# **Kiewa Memorial Gates**

Kiewa 2.jpg

Kiewa 3.jpg

## **Veterans Description for Public**

The Kiewa Memorial Gates, at the entrance to the Recreation Reserve, commemorate those who served in the First World War, Second World War and Korea.

This place/object may be included in the Victorian Heritage Register pursuant to the Heritage Act 2017. Check the Victorian Heritage Database, selecting 'Heritage Victoria' as the place source.