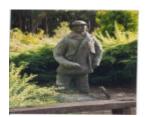

# **Veterans Description for Public**

A contemporary sculpture of a Digger is located in front of the Kinglake School.

This place/object may be included in the Victorian Heritage Register pursuant to the Heritage Act 2017. Check the Victorian Heritage Database, selecting 'Heritage Victoria' as the place source.