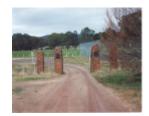

# **Landsborough WWI Memorial Park Gates**

Lands 2.jpg

Lands 3.jpg

## **Veterans Description for Public**

The Landsborough and District R.S.L. Memorial Park Gates, on Forestry Road, are dedicated to the fallen of the First World War and Second World War.

This place/object may be included in the Victorian Heritage Register pursuant to the Heritage Act 2017. Check the Victorian Heritage Database, selecting 'Heritage Victoria' as the place source.