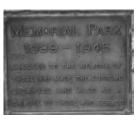

## **Veterans Description for Public**

The Landsborough and District R.S.L. Memorial Park Gates, on Forestry Road, are dedicated to the fallen of the First World War and Second World War.

This place/object may be included in the Victorian Heritage Register pursuant to the Heritage Act 2017. Check the Victorian Heritage Database, selecting 'Heritage Victoria' as the place source.