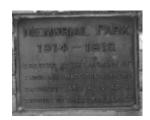

## **Veterans Description for Public**

The Landsborough and District R.S.L. Memorial Park Gates, on Forestry Road, are dedicated to the fallen of the First World War and Second World War.

This place/object may be included in the Victorian Heritage Register pursuant to the Heritage Act 2017. Check the Victorian Heritage Database, selecting 'Heritage Victoria' as the place source.