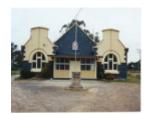

# **Lara RSL War Memorial**

Lara 9.jpg

### **Veterans Description for Public**

The Lara RSL War Memorial comprises of a coloured stone flag staff.

This place/object may be included in the Victorian Heritage Register pursuant to the Heritage Act 2017. Check the Victorian Heritage Database, selecting 'Heritage Victoria' as the place source.