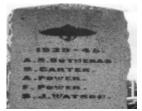

## **Veterans Description for Public**

The Lascelles Memorial Gates, on Wychunga and Boree Streets, are dedicated to 82 fallen and returned residents who fought in the First and Second World Wars.

This place/object may be included in the Victorian Heritage Register pursuant to the Heritage Act 2017. Check the Victorian Heritage Database, selecting 'Heritage Victoria' as the place source.