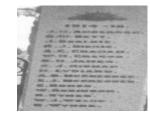

## **Veterans Description for Public**

The Lascelles Memorial Gates, on Wychunga and Boree Streets, are dedicated to 82 fallen and returned residents who fought in the First and Second World Wars.

This place/object may be included in the Victorian Heritage Register pursuant to the Heritage Act 2017. Check the Victorian Heritage Database, selecting 'Heritage Victoria' as the place source.