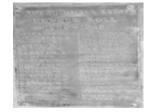

### **Veterans Description for Public**

The David Mitchell Estate Memorial Gates, at the entrance to the Cavehill Quarry, are dedicated to former employees of the Quarry who served in the Second World War. The gates list the names of 73 fallen and returned servicemen.