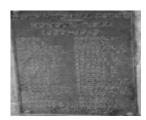

### **Veterans Description for Public**

The David Mitchell Estate Memorial Gates, at the entrance to the Cavehill Quarry, are dedicated to former employees of the Quarry who served in the Second World War. The gates list the names of 73 fallen and returned servicemen.