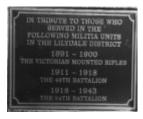

# **Lilydale Militia Memorial**

Lily 17.jpg

Lily 18.jpg

## **Veterans Description for Public**

The Lilydale Militia Memorial comprises of a plaque dedicated to those residents who served in the Victorian Mounted Rifles 1891-1900, the 48th Battalion 1911-1918 and the 24th Battalion 1918-1943.