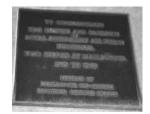

# **Mallacoota RAAF Memorial**

Malla 7.jpg

Malla 8.jpg

## **Veterans Description for Public**

The Mallacoota R.A.A.F Memorial Plaque was erected by Malacoota Sub-Branch R.S.L. It commemorates the service and sacrifice of R.A.A.F personnel who were stationed at Mallacoota during the Second World War.