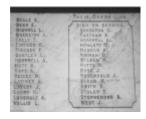

#### **Veterans Description for Public**

The Malmsbury Memorial Gateway is located at the entrance to the Botanic Gardens on the Calder Highway. The gateway reads, "Malmsbury's tribute to her brave men who enlisted in the Great War 1914-1918."