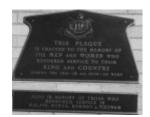

### **Veterans Description for Public**

The East Malvern RSL Memorial Plaque, on the outside wall at the entrance, was erected in honour of the men and women who served in the First World War, Second World War, Malaya, Korea, Borneo and Vietnam.