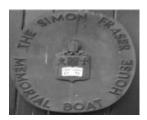

# **Mercantile Rowing Club Memorial Boat House**

Melb 49.jpg

Melb 50.jpg

## **Veterans Description for Public**

The Mercantile Rowing Club Memorial Boat House is located on Jeffrey Parade, on the Yarra Riverbank.

This place/object may be included in the Victorian Heritage Register pursuant to the Heritage Act 2017. Check the Victorian Heritage Database, selecting 'Heritage Victoria' as the place source.