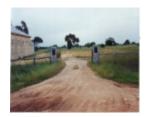

## **Veterans Description for Public**

The Mincha Memorial Gates, at the entrance to Mincha Hall, commemorate residents who served in the Second World War.

This place/object may be included in the Victorian Heritage Register pursuant to the Heritage Act 2017. Check the Victorian Heritage Database, selecting 'Heritage Victoria' as the place source.