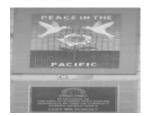

## **Veterans Description for Public**

On the outside of the Moe R.S.L. are two memorial plaques; a mosaic tiled plaque dedicated to peace in the Pacific and a bronze plaque dedicated to those who served during the Second World War.