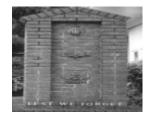

### **Veterans Description for Public**

The Montmorency War Memorial is located outside the R.S.L. in Petrie Park. The memorial is a red brick cenotaph featuring the emblems of the Australian Army, Navy and Airforce and the epitaph *Lest We Forget*.